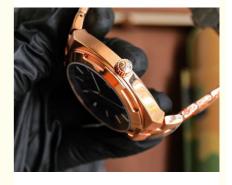

## **Product Specification**

Case Diameter: 40mm
Crystal: Sapphire
Markers Color: Silver
Strap Color: Black
Bezel: Fixed
Dial Color: White
Hands Color: Silver

• Case Material: Stainless Steel

Highlight: Personalized Custom Watch,
 Sapphire Custom Watch

## **Product Description**

Here are three personalized selling points for the private customized watch that showcases luxury and trendsetting style:

Unleash Your Unique Style: With our private customized watches, you can create a timepiece that truly reflects your personality and taste. From the dial design to the strap material, every detail is tailored to your preferences, allowing you to stand out from the crowd with a truly one-of-a-kind accessory.

Luxury Meets Personalization: Our watches are crafted with the finest materials and attention to detail, ensuring a luxurious feel and appearance. But we don't stop there. By adding your personal touch, whether it's a special engraving or a unique color combination, you can transform this luxury timepiece into a truly personal statement.

Trendsetting Design at Your Fingertips: Stay ahead of the curve with our cutting-edge watch designs. Our customization options allow you to create a timepiece that is not just a functional accessory but also a fashion statement. Whether you prefer a classic look or a more modern, edgy design, we have the perfect combination of style and functionality to suit your needs.