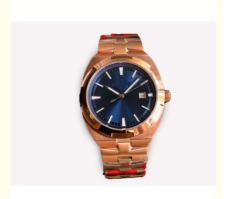

## **Product Specification**

Case Diameter: 40mm
Crystal: Sapphire
Markers Color: Silver
Strap Color: Black
Bezel: Fixed
Dial Color: White
Hands Color: Silver

• Case Material: Stainless Steel

Highlight: Personalized Custom Watch,
 Sapphire Custom Watch

## **Product Description**

Here are three personalized selling points for the private customized watch that showcases luxury and trendsetting style:

Unleash Your Unique Style: With our private customized watches, you can create a timepiece that truly reflects your personality and taste. From the dial design to the strap material, every detail is tailored to your preferences, allowing you to stand out from the crowd with a truly one-of-a-kind accessory.

Luxury Meets Personalization: Our watches are crafted with the finest materials and attention to detail, ensuring a luxurious feel and appearance. But we don't stop there. By adding your personal touch, whether it's a special engraving or a unique color combination, you can transform this luxury timepiece into a truly personal statement.

Trendsetting Design at Your Fingertips: Stay ahead of the curve with our cutting-edge watch designs. Our customization options allow you to create a timepiece that is not just a functional accessory but also a fashion statement. Whether you prefer a classic look or a more modern, edgy design, we have the perfect combination of style and functionality to suit your needs.